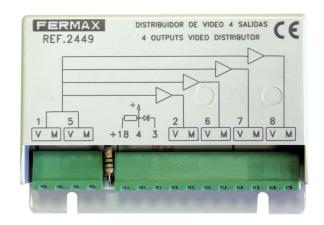

# 4/W VIDEO DISTRIBUTOR

Reference EAN

2449 8424299024493

Video distribution in several outputs.

Must be used in all video signal bifurcations.

Available in 2 and 4 outputs.

Small size allows installation in electrical cabinets. Can be flush-fit in standard boxes 10x10 cm. With adhesive strips for fixing, or may be screwed directly onto the wall.

Technical Details

Dimensions:86x65x23mm

Details.

Weight (kg) Dimensions (cm)

0.1013 6,3x10x7,2

Video Door Entry system

Technologie

GENERICA