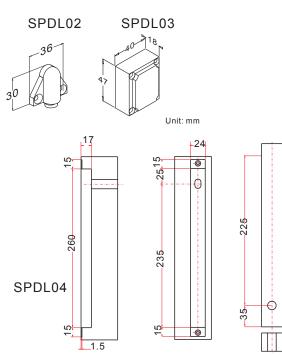

Dimension

## Statement

The Door Loops are wire extension protector when you install on doorframe to the door. It is gives attractive and neat result for the wiring;



SPDL02











Application





R©HS

Compliant





No. 13, Zhong Sing Road, Tu-Cheng Industrial Zone, Tu-Cheng City, Taipei, Taiwan 23678 Tel: 886-2 2267 7986 / Fax: 886-2 2267 9876 E-Mail: info@gianni.com.tw Website: gianni.tw Copyright 2007 Gianni industries, inc. All rights reserved. DM-CA-DL Ver. F Published on 2008.09.10

## Warranty

The product is warranted against defects in material and workmanship while used in normal service for a period of 1 year from the date of sale to the original customer. The GEM policy is one of continual development and improvement; therefore GEM reserves the right to change specifications without notice.



The products are manufactured under an ISO 1 ne products are manufactured under an ISO 9001 & QC 080000 Certified Quality Management Program environment back i