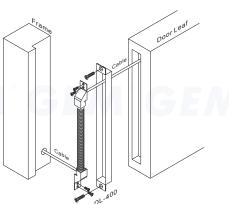

## Statement

The Door Loops are wire extension protector when you install on doorframe to the door. It is gives attractive and neat result for the wiring;

SPDL02

Application

R©HS

Compliant

No. 13, Zhong Sing Road, Tu-Cheng Industrial Zone, Tu-Cheng City, Taipei, Taiwan 23678 Tel: 886-2 2267 7986 / Fax: 886-2 2267 9876 E-Mail: info@gianni.com.tw Website: gianni.tw Copyright 2007 Gianni industries, inc. All rights reserved. DM-CA-DL Ver. F Published on 2008.09.10