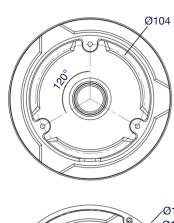

## Specification

| •                       |                                                                                                        |                                |  |
|-------------------------|--------------------------------------------------------------------------------------------------------|--------------------------------|--|
| Model Number            | WIPCVDV                                                                                                | WIPCVDVG                       |  |
| Material                | Aluminium alloy                                                                                        | Aluminium alloy                |  |
| Colour                  | White                                                                                                  | Grey                           |  |
| Working Temperature     | -40°C ~ +60°C (-40°F                                                                                   | -40°C ~ +60°C (-40°F ~ +140°F) |  |
| <b>Working Humidity</b> | 10% ~ 90%                                                                                              |                                |  |
| Load Bearing            | The wall must be strong enough to withstand at least 3 times the weight of the camera and the bracket. |                                |  |
| Dimensions              | Ø154.6 x 195 mm                                                                                        | Ø154.6 x 195 mm                |  |
| Weight                  | 530g                                                                                                   | 530g                           |  |

## Dimensions (mm)