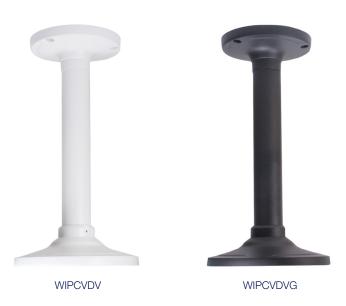

## WIPCVDV Series

Ceiling Mount Brackets

The WIPCVDV series are ceiling mount brackets in a white or grey finish.

## Specification

| •                       |                                                                                                        |                                |  |
|-------------------------|--------------------------------------------------------------------------------------------------------|--------------------------------|--|
| Model Number            | WIPCVDV                                                                                                | WIPCVDVG                       |  |
| Material                | Aluminium alloy                                                                                        | Aluminium alloy                |  |
| Colour                  | White                                                                                                  | Grey                           |  |
| Working Temperature     | -40°C ~ +60°C (-40°F                                                                                   | -40°C ~ +60°C (-40°F ~ +140°F) |  |
| <b>Working Humidity</b> | 10% ~ 90%                                                                                              |                                |  |
| Load Bearing            | The wall must be strong enough to withstand at least 3 times the weight of the camera and the bracket. |                                |  |
| Dimensions              | Ø154.6 x 195 mm                                                                                        | Ø154.6 x 195 mm                |  |
| Weight                  | 530g                                                                                                   | 530g                           |  |