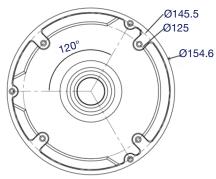

## Specification

| •                       |                                                                                                        |                                |  |
|-------------------------|--------------------------------------------------------------------------------------------------------|--------------------------------|--|
| Model Number            | WIPCVDV                                                                                                | WIPCVDVG                       |  |
| Material                | Aluminium alloy                                                                                        | Aluminium alloy                |  |
| Colour                  | White                                                                                                  | Grey                           |  |
| Working Temperature     | -40°C ~ +60°C (-40°F                                                                                   | -40°C ~ +60°C (-40°F ~ +140°F) |  |
| <b>Working Humidity</b> | 10% ~ 90%                                                                                              |                                |  |
| Load Bearing            | The wall must be strong enough to withstand at least 3 times the weight of the camera and the bracket. |                                |  |
| Dimensions              | Ø154.6 x 195 mm                                                                                        | Ø154.6 x 195 mm                |  |
| Weight                  | 530g                                                                                                   | 530g                           |  |

## Dimensions (mm)