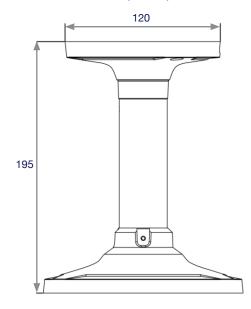

## Specification

| •                       |                                                                                                        |                                |  |
|-------------------------|--------------------------------------------------------------------------------------------------------|--------------------------------|--|
| Model Number            | WIPCVDV                                                                                                | WIPCVDVG                       |  |
| Material                | Aluminium alloy                                                                                        | Aluminium alloy                |  |
| Colour                  | White                                                                                                  | Grey                           |  |
| Working Temperature     | -40°C ~ +60°C (-40°F                                                                                   | -40°C ~ +60°C (-40°F ~ +140°F) |  |
| <b>Working Humidity</b> | 10% ~ 90%                                                                                              |                                |  |
| Load Bearing            | The wall must be strong enough to withstand at least 3 times the weight of the camera and the bracket. |                                |  |
| Dimensions              | Ø154.6 x 195 mm                                                                                        | Ø154.6 x 195 mm                |  |
| Weight                  | 530g                                                                                                   | 530g                           |  |

## Dimensions (mm)