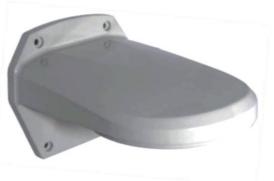

# VVRD-EWMB1 – Low Profile Wall Bracket

# Fully cable managed bracket

The VVRD-EWMB1 is a fully cable managed wall bracket for use both internally and externally with VVRD style cameras.

The low profile design incorporates a void above the camera mounting to ensure that cables don't have to be aggressively angled and allows the connections and any excess cable to be concealed.

#### Robust construction

The die cast aluminium construction and RAL7035 powder coating ensures this bracket is suitable for both internal and external applications.