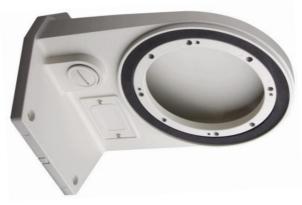

# VVRD-EWMB1 – Low Profile Wall Bracket

# Fully cable managed bracket

The VVRD-EWMB1 is a fully cable managed wall bracket for use both internally and externally with VVRD style cameras.

The low profile design incorporates a void above the camera mounting to ensure that cables don't have to be aggressively angled and allows the connections and any excess cable to be concealed.

A 3/4" NPT thread on the front of the housing allows the bracket to interface with conduit and a small removable plate allows connections to be made and tested in-situ without the need to remove the camera.

Constructed of aluminium and powder coated, it allows this bracket to be suitable for both external and internal applications with both Vista analogue and IP VVRD style cameras.