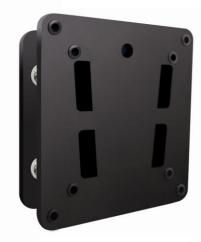

#### **VESAWM**

Fixed wall mount bracket

Pan /Tilt wall mount

### **TECHNICAL SPECIFICATION:**

|                    | VESAWM                      | VESAWMPT             | VESAWMPTE            |
|--------------------|-----------------------------|----------------------|----------------------|
| Туре               | Fixed wall                  | Wall swivel          | Extended wall swivel |
| Material           | Injection moulded plastic   |                      |                      |
| Max monitor weight | 15KG                        |                      |                      |
| Mounting holes     | 75 and 100mm Vesa spacing's |                      |                      |
| Pan/Tilt rotation  | N/A                         | 180° pan +/-15° tilt |                      |
| Dims LxHxD(mm)     | 116 x 116 x 26mm            | 116x116 x 85mm       | 116x164x265mm        |
| Weight             | 160g                        | 290g                 | 440g                 |
| Colour             | Black                       |                      |                      |