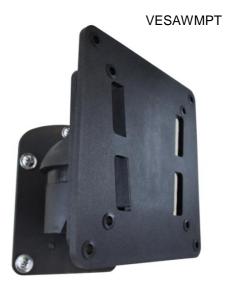

#### **VESAWM**

Fixed wall mount bracket

Pan /Tilt wall mount

### **TECHNICAL SPECIFICATION:**

|                    | VESAWM                      | VESAWMPT             | VESAWMPTE            |
|--------------------|-----------------------------|----------------------|----------------------|
| Туре               | Fixed wall                  | Wall swivel          | Extended wall swivel |
| Material           | Injection moulded plastic   |                      |                      |
| Max monitor weight | 15KG                        |                      |                      |
| Mounting holes     | 75 and 100mm Vesa spacing's |                      |                      |
| Pan/Tilt rotation  | N/A                         | 180° pan +/-15° tilt |                      |
| Dims LxHxD(mm)     | 116 x 116 x 26mm            | 116x116 x 85mm       | 116x164x265mm        |
| Weight             | 160g                        | 290g                 | 440g                 |
| Colour             | Black                       |                      |                      |

# **Ordering information**

| 0498620 | VESAWM   | Fixed wall mount  |
|---------|----------|-------------------|
| 0498630 | VESAWMPT | Wall swivel mount |

0498640 VESAWMPTE Extended arm swivel mount

Vista, 210 Wharfedale Road, IQ Winnersh, Wokingham, Berkshire RG41 5TP, England.