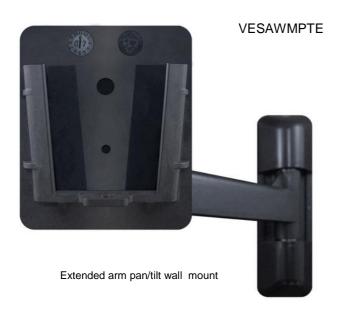

#### **VESAWM**

Fixed wall mount bracket

Pan /Tilt wall mount

### **TECHNICAL SPECIFICATION:**

|                    | VESAWM                      | VESAWMPT             | VESAWMPTE            |
|--------------------|-----------------------------|----------------------|----------------------|
| Туре               | Fixed wall                  | Wall swivel          | Extended wall swivel |
| Material           | Injection moulded plastic   |                      |                      |
| Max monitor weight | 15KG                        |                      |                      |
| Mounting holes     | 75 and 100mm Vesa spacing's |                      |                      |
| Pan/Tilt rotation  | N/A                         | 180° pan +/-15° tilt |                      |
| Dims LxHxD(mm)     | 116 x 116 x 26mm            | 116x116 x 85mm       | 116x164x265mm        |
| Weight             | 160g                        | 290g                 | 440g                 |
| Colour             | Black                       |                      |                      |

# **Ordering information**

| 0498620 | VESAWM   | Fixed wall mount  |
|---------|----------|-------------------|
| 0498630 | VESAWMPT | Wall swivel mount |

0498640 VESAWMPTE Extended arm swivel mount

Vista, 210 Wharfedale Road, IQ Winnersh, Wokingham, Berkshire RG41 5TP, England.