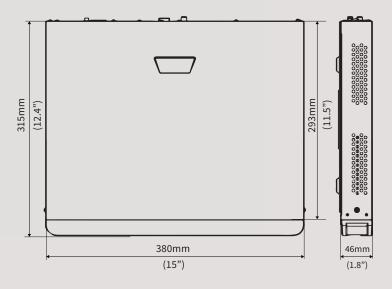

## **DIMENSIONS**

### **SPECIFICATION**

| Model                       | UNVR302-08E-P8                                                                                                                                         |
|-----------------------------|--------------------------------------------------------------------------------------------------------------------------------------------------------|
| Video/Audio Input           |                                                                                                                                                        |
| IP Video Input              | 8-ch                                                                                                                                                   |
| Two-way Audio Input         | 1-ch, RCA                                                                                                                                              |
| Network                     |                                                                                                                                                        |
| Incoming Bandwidth          | 80Mbps                                                                                                                                                 |
| Outgoing Bandwidth          | 160Mbps                                                                                                                                                |
| Remote Users                | 128                                                                                                                                                    |
| Video/Audio Output          |                                                                                                                                                        |
| HDMI/VGA Output             | HDMI: 4K (3840x2160) /60Hz, 4K (3840x2160) /30Hz, 1920x1080p /60Hz, 1920x1080p /50Hz, 1600x1200 /60Hz, 1280x1024 /60Hz, 1280x720 /60Hz, 1024x768 /60Hz |
|                             | VGA: 1920x1080p /60Hz, 1920x1080p /50Hz, 1600x1200 /60Hz, 1280x1024 /60Hz, 1280x720 /60Hz, 1024x768 /60Hz                                              |
| Recording Resolution        | 12MP/8MP/6MP/5MP/4MP/3MP/1080p/960p/720p/D1/2CIF/CIF                                                                                                   |
| Audio Output                | 1-ch, RCA                                                                                                                                              |
| Synchronous Playback        | 8-ch                                                                                                                                                   |
| Decoding                    |                                                                                                                                                        |
| Compression                 | H.265/H.264                                                                                                                                            |
| Live view / Playback        | 12MP/8MP/6MP/5MP/4MP/3MP/1080p/960p/720p/D1/2CIF/CIF                                                                                                   |
| Capability                  | 4 x 12MP@20, 4 x 4K@30, 8 x 4MP@20, 16 x 1080P@25                                                                                                      |
| Hard Disk                   |                                                                                                                                                        |
| SATA                        | 2 SATA interfaces                                                                                                                                      |
| Capacity                    | up to 8TB for each disk                                                                                                                                |
| External Interface          |                                                                                                                                                        |
| Network Interface           | 1 RJ-45 10M/100M/1000M self-adaptive Ethernet Interface                                                                                                |
| USB Interface               | Front panel: 1 x USB2.0, Rear panel: 1 x USB3.0                                                                                                        |
| Alarm In                    | 4-ch                                                                                                                                                   |
| Alarm Out                   | 1-ch                                                                                                                                                   |
| PoE                         |                                                                                                                                                        |
| Interface                   | 8 independent 100 Mbps PoE network interfaces                                                                                                          |
| Max Power                   | Max 30W for single port                                                                                                                                |
|                             | Max 130W in total ( 16.25W for each )                                                                                                                  |
| Supported Standard          | IEEE 802.3af/at                                                                                                                                        |
| General                     |                                                                                                                                                        |
| Power Supply                | 100 ~ 240 VAC                                                                                                                                          |
| Consumption ( without HDD ) | ≤ 20 W                                                                                                                                                 |
| Working Temperature         | -10°C ~ + 55°C ( +14°F ~ +131°F )                                                                                                                      |
| Working Humidity            | 10% ~ 90%                                                                                                                                              |
| Dimensions                  | 380 mm × 315mm × 46 mm                                                                                                                                 |
| Weight ( without HDD )      | ≤2.42kg (5.34lb)                                                                                                                                       |