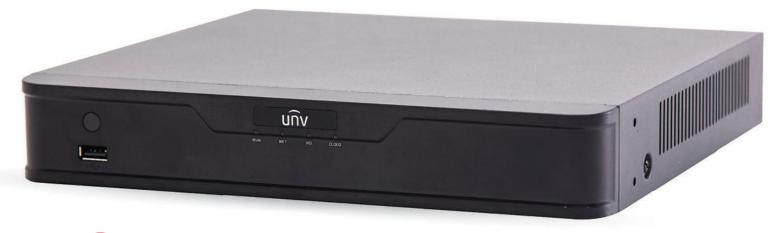

# 8 Channel **4K PoE NVR**

#### UNVR302-08E-P8

### **KEY FEATURES**

- 8 channel input
- Third-party IP cameras supported with ONVIF conformance
- Support 1-ch HDMI, 1-ch VGA, HDMI at up to 4K(3840x2160) resolution
- Up to 12 Megapixels resolution recording
- Support H.265/H.264 video formats
- Accurate retrieval, instant playback