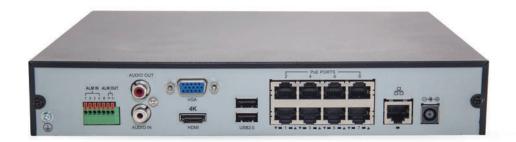

- Up to 8TB for each disk
- Support various VCA detection alarm and VCA search
- Plug & Play with up to 8/16 independent PoE network interfaces
- Support for P2P, UPnP, NTP, DHCP, PPPoE
- Support for mobile client access

### **SPECIFICATION**

| Model                       | UNVR302-08E-P8                                                                                                                                         |
|-----------------------------|--------------------------------------------------------------------------------------------------------------------------------------------------------|
| Video/Audio Input           |                                                                                                                                                        |
| IP Video Input              | 8-ch                                                                                                                                                   |
| Two-way Audio Input         | 1-ch, RCA                                                                                                                                              |
| Network                     |                                                                                                                                                        |
| Incoming Bandwidth          | 80Mbps                                                                                                                                                 |
| Outgoing Bandwidth          | 160Mbps                                                                                                                                                |
| Remote Users                | 128                                                                                                                                                    |
| Video/Audio Output          |                                                                                                                                                        |
| HDMI/VGA Output             | HDMI: 4K (3840x2160) /60Hz, 4K (3840x2160) /30Hz, 1920x1080p /60Hz, 1920x1080p /50Hz, 1600x1200 /60Hz, 1280x1024 /60Hz, 1280x720 /60Hz, 1024x768 /60Hz |
|                             | VGA: 1920x1080p /60Hz, 1920x1080p /50Hz, 1600x1200 /60Hz, 1280x1024 /60Hz, 1280x720 /60Hz, 1024x768 /60Hz                                              |
| Recording Resolution        | 12MP/8MP/6MP/5MP/4MP/3MP/1080p/960p/720p/D1/2CIF/CIF                                                                                                   |
| Audio Output                | 1-ch, RCA                                                                                                                                              |
| Synchronous Playback        | 8-ch                                                                                                                                                   |
| Decoding                    |                                                                                                                                                        |
| Compression                 | H.265/H.264                                                                                                                                            |
| Live view / Playback        | 12MP/8MP/6MP/5MP/4MP/3MP/1080p/960p/720p/D1/2CIF/CIF                                                                                                   |
| Capability                  | 4 x 12MP@20, 4 x 4K@30, 8 x 4MP@20, 16 x 1080P@25                                                                                                      |
| Hard Disk                   |                                                                                                                                                        |
| SATA                        | 2 SATA interfaces                                                                                                                                      |
| Capacity                    | up to 8TB for each disk                                                                                                                                |
| External Interface          |                                                                                                                                                        |
| Network Interface           | 1 RJ-45 10M/100M/1000M self-adaptive Ethernet Interface                                                                                                |
| USB Interface               | Front panel: 1 x USB2.0, Rear panel: 1 x USB3.0                                                                                                        |
| Alarm In                    | 4-ch                                                                                                                                                   |
| Alarm Out                   | 1-ch                                                                                                                                                   |
| PoE                         |                                                                                                                                                        |
| Interface                   | 8 independent 100 Mbps PoE network interfaces                                                                                                          |
| Max Power                   | Max 30W for single port                                                                                                                                |
|                             | Max 130W in total ( 16.25W for each )                                                                                                                  |
| Supported Standard          | IEEE 802.3af/at                                                                                                                                        |
| General                     |                                                                                                                                                        |
| Power Supply                | 100 ~ 240 VAC                                                                                                                                          |
| Consumption ( without HDD ) | ≤ 20 W                                                                                                                                                 |
| Working Temperature         | -10°C ~ + 55°C ( +14°F ~ +131°F )                                                                                                                      |
| Working Humidity            | 10% ~ 90%                                                                                                                                              |
| Dimensions                  | 380 mm × 315mm × 46 mm                                                                                                                                 |
| Weight ( without HDD )      | ≤2.42kg (5.34lb)                                                                                                                                       |