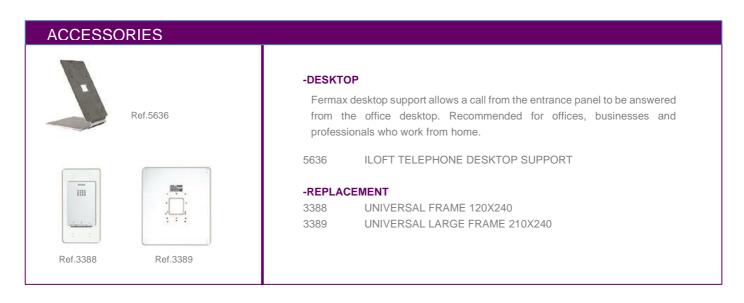

T telephone is a compact and extra slim door entry system that works in hands-free communication with the outdoor panel. Configurable in Push-to-talk mode if needed for very noisy surroundings.

The integrated digital audio DUOX PLUS technology (2 non-polarized wires) ensures a high quality, hands-free communication without interferences. Sequential volume control with a sliding wheel.

Equipment manufactured in ABS plastic with ultraviolet protection and elegant matt finish for easy cleaning. Surface installation.

## **BUTTONS**

- Button to activate/deactivate the communication with the door entry panel.
- Door opener button and call to guard (if any, press when in standby).
- Button to activate additional functions: stair light switching, 2<sup>nd</sup> door opening, panic call, etc.







| GENERAL CHARACTERISTICS                                                          | 3450                                                      |
|----------------------------------------------------------------------------------|-----------------------------------------------------------|
| Technology                                                                       | DUOX PLUS (non-polarized 2 wire full digital system)      |
| Audio/Video system                                                               | Audio                                                     |
| Set-up (Installation)                                                            | Surface mounted                                           |
| Handset with magnet to facilitate the hang up