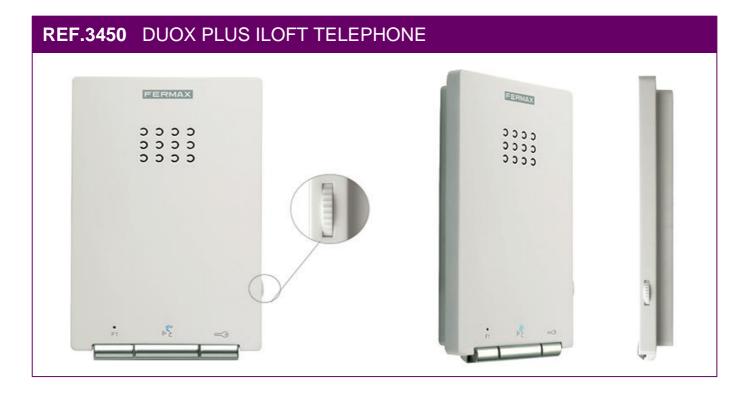

## DATA SHEET

The iLOFT telephone is a compact and extra slim door entry system that works in hands-free communication with the outdoor panel. Configurable in Push-to-talk mode if needed for very noisy surroundings.

The integrated digital audio DUOX PLUS technology (2 non-polarized wires) ensures a high quality, hands-free communication without interferences. Sequential volume control with a sliding wheel.

Equipment manufactured in ABS plastic with ultraviolet protection and elegant matt finish for easy cleaning. Surface installation.

## **BUTTONS**

- Button to activate/deactivate the communication with the door entry panel.
- Door opener button and call to guard (if any, press when in standby).
- Button to activate additional functions: stair light switching, 2<sup>nd</sup> door opening, panic call, etc.