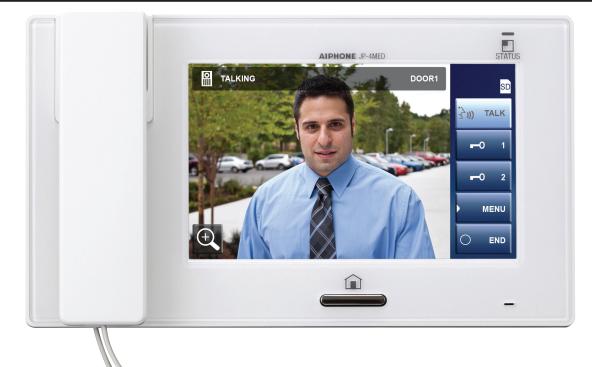

### DESCRIPTION

The JP-4MED is a video master station with a 7" touchscreen LCD. The JP-4MED offers handset (duplex) and hands-free (VOX) communication. This unit will support up to four door stations and eight inside stations. All inside stations are equipped with a door release button for the user to allow visitor entry.

The JP-4MED is also equipped with PTZ and brightness controls, giving the user control of the door station camera angle and camera lighting for better visibility. Picture memory records up to 20 calls to internal memory and 1,000 calls to a removable SD / SDHC card (not included).

### JP-4MED FEATURES

- 7" touchscreen LCD
- Hands-free (VOX) or handset communication
- Picture Memory
- Door release
- Optional service button
- Security inputs
- PTZ and brightness control
- Selectable call tones (8)
- Station partitioning
- All Call to inside stations
- Door/room monitoring
- Video out