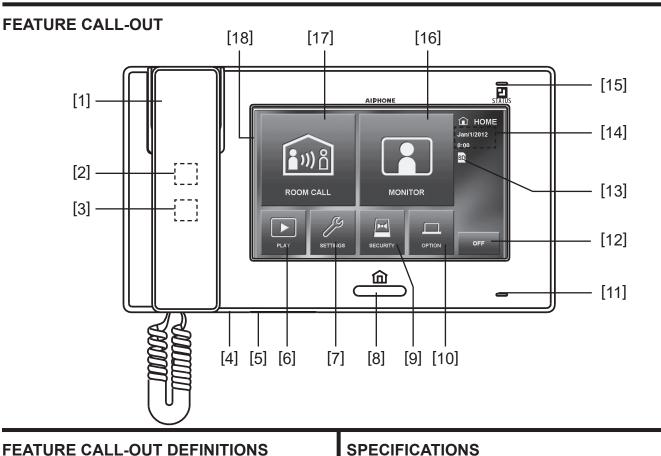

#### [1] Handset **Power Source:** 24V DC - use PS-2420UL [2] Speaker Consumption: 340mA (max) [3] Hearing aid T-mode symbol [4] Reset button **Communication:** [5] SD / SDHC card slot Handset Simultaneous communication [6] Play button (touchscreen) Hands-free Auto-voice actuation [7] Settings button (touchscreen) [8] Home button Monitor: 7" TFT touchscreen LCD [9] Security button (touchscreen) [10] Option button (touchscreen) Pixels: 800 x 480 [11] Microphone **Picture memory:** Internal: 20 [12] Off button (touchscreen) External: 1,000 using [13] SD card installed symbol SD / SDHC card (not included) [14] Current date and time

**Picture protect:** 

Mounting:

**Temperature:** 

**Dimensions:** 

Internal: 5

External: 100

Surface wall mount or desk mount using MCW-S/A

(sold separately)