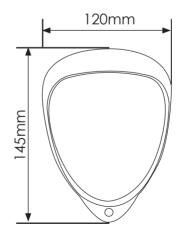

modules. It uses a microwave and two independent passive Infra-Red detectors, all of which must trigger to cause the detector to signal an alarm.

Utilising quad PIR and microwave technology, the D-TECT Universal Dual Tech detector delivers precise, reliable presence detection.

The detector is a battery powered device with three independent negative switching outputs to connect to third party transmitter modules.

#### **PRODUCT CODE**

GJD660 D-TECT Universal Dual Tech

#### **UNIQUE FEATURES**

Adjustable pan and tilt

Dual Tech PIR and microwave detection technology

HDPE cover

**UV** stabilised

Covert electronics

#### **END USER BENEFITS**

Modern design

Easy to install

Highly cost effective

Ideal for temporary

installations

Aesthetically pleasing design

### **DIMENSIONS**





# **TECHNICAL SPECIFICATIONS**

| ACCESSORIES |            |
|-------------|------------|
| PMB1        | Pole Mount |

| Outputs                | Alarm, Tamper and low battery<br>Negative switching, selectable applied<br>or removed |
|------------------------|---------------------------------------------------------------------------------------|
| Detection range        | 15m x 15m                                                                             |
| Detector orientation   | 180° pan & 90° tilt                                                                   |
| Mounting height        | Up to 6m - Optimum 3m                                                                 |
| Tamper switches        | Front & rear tamper switches, case open and removal from wall