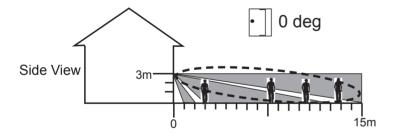

and removal from wall                         |
| Temperature            | -20°C to +55°C                                                                        |
| End of line resistance | N/A                                                                                   |
| Power input            | 2 x CR123, 3 volt batteries*                                                          |
| Pulse count            | 1 - 2                                                                                 |
| Housing & IP rating    | High impact ABS IP65                                                                  |
| BS8418 Compliant       | Yes                                                                                   |

<sup>\*</sup>Batteries not included

### **BEAM COVERAGE**