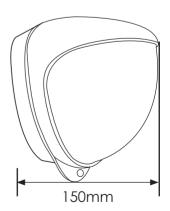

odules. It uses a microwave and two independent passive Infra-Red detectors, all of which must trigger to cause the detector to signal an alarm.

Utilising quad PIR and microwave technology, the D-TECT Universal Dual Tech detector delivers precise, reliable presence detection.

The detector is a battery powered device with three independent negative switching outputs to connect to third party transmitter modules.

#### **PRODUCT CODE**

GJD660 D-TECT Universal Dual Tech

#### **UNIQUE FEATURES**

Adjustable pan and tilt

Dual Tech PIR and microwave detection technology

HDPE cover

**UV** stabilised

Covert electronics

#### **END USER BENEFITS**

Modern design

Easy to install

Highly cost effective

Ideal for temporary

installations

Aesthetically pleasing design

### **DIMENSIONS**





# **TECHNICAL SPECIFICATIONS**

| ACCESSORIES |            |
|-------------|------------|
| PMB1        | Pole Mount |

| Outputs                | Alarm, Tamper and low battery<br>Negative switching, selectable applied<br>or removed |
|------------------------|---------------------------------------------------------------------------------------|
| Detection range        | 15m x 15m                                                                             |
| Detector orientation   | 180° pan & 90° tilt                                                                   |
| Mounting height        | Up to 6m - Optimum 3m                                                                 |
| Tamper switches        | Front & rear tamper switches, case open and removal from wall