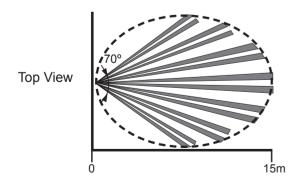

# **TECHNICAL SPECIFICATIONS**

| ACCESSORIES |            |
|-------------|------------|
| PMB1        | Pole Mount |

| Outputs                | Alarm, Tamper and low battery<br>Negative switching, selectable applied<br>or removed |
|------------------------|---------------------------------------------------------------------------------------|
| Detection range        | 15m x 15m                                                                             |
| Detector orientation   | 180° pan & 90° tilt                                                                   |
| Mounting height        | Up to 6m - Optimum 3m                                                                 |
| Tamper switches        | Front & rear tamper switches, case open and removal from wall                         |
| Temperature            | -20°C to +55°C                                                                        |
| End of line resistance | N/A                                                                                   |
| Power input            | 2 x CR123, 3 volt batteries*                                                          |
| Pulse count            | 1 - 2                                                                                 |
| Housing & IP rating    | High impact ABS IP65                                                                  |
| BS8418 Compliant       | Yes                                                                                   |

### **BEAM COVERAGE**