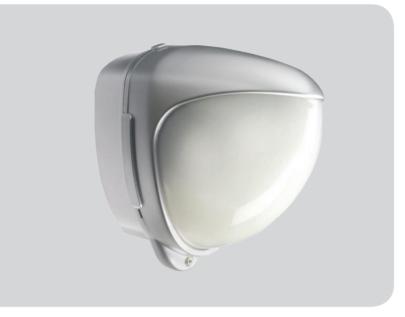

# D-TECT Universal Dual Tech

The D-TECT Universal Dual Tech detector is a battery powered outdoor motion detector designed to integrate with third-party wireless modules. It uses a microwave and two independent passive Infra-Red detectors, all of which must trigger to cause the detector to signal an alarm.

Utilising quad PIR and microwave technology, the D-TECT Universal Dual Tech detector delivers precise, reliable presence detection.

The detector is a battery powered device with three independent negative switching outputs to connect to third party transmitter modules.