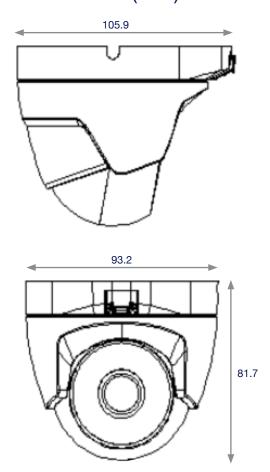

## Specification

| Model Number         | GEB GEBG                                                                                   |
|----------------------|--------------------------------------------------------------------------------------------|
| Camera               | GLBG GLBG                                                                                  |
| Image Sensor         | 1/2.7" 2MP CMOS                                                                            |
| Image Size           | 1958 x 1105                                                                                |
| Image System         | PAL / NTSC                                                                                 |
| Resolution           | 2MP                                                                                        |
| Electronic Shutter   | Auto                                                                                       |
| Synchronisation      | Internal synchronisation                                                                   |
| Minimum Illumination | 0 Lux (IR ON)                                                                              |
| Lens                 | 2.8 mm                                                                                     |
| S / N Ratio          | ≥41dB (AGC OFF)                                                                            |
| Video Output         | AHD, TVI, CVI (1080p @ 25fps, 1080p @ 30fps) / CVBS (1280 x 576, 1280 x 480)               |
| Functions            |                                                                                            |
| IR Distance          | Up to 30m                                                                                  |
| IR LED               | 2 Pcs                                                                                      |
| Functional Control   | OSD (Multi-language)                                                                       |
| Day & Night          | Smart, Colour, B&W                                                                         |
| DNR                  | 2D-DNR, 3D-DNR                                                                             |
| AGC                  | Auto                                                                                       |
| White Balance        | Auto / Manual                                                                              |
| Others               |                                                                                            |
| Ingress Protection   | IP66                                                                                       |
| Power Supply         | DC12V (± 10%)                                                                              |
| Power Consumption    | <4W                                                                                        |
| Working Environment  | Storage: -20°C ~ 60°C,<br>Working: -10°C ~ 60°C,<br>Humidity: 90% or less (Non-condensing) |
| Dimensions           | 93.2 x 81.7 mm                                                                             |
| Weight               | 320g                                                                                       |

## Dimensions (mm)