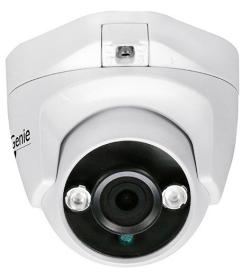

## **GEB Series**

2MP 4-in-1 IR Eyeball Cameras with 2.8mm Lens

The high definition GEB is a discreet eyeball design camera with the latest 4 in 1 AHD / TVI / CVI / CVBS technologies (fully selectable) and suitable for most general applications both indoors and outdoors. The camera utilises a 2.8mm fixed lens and with a 2MP 1080P resolution, providing a superb quality image. The camera OSD menu enables many options to be chosen including different languages, with the camera housing being available in a White or Grey finish.

- 1/2.7" 2MP CMOS
- AGC, AWB, AES
- 2D-DNR, 3D-DNR, D-WDR
- Multi-language OSD control from recorder
- Multi-technology (AHD,TVI,CVI and CVBS) output
- DC12V

**GEB** 

**GEBG** 