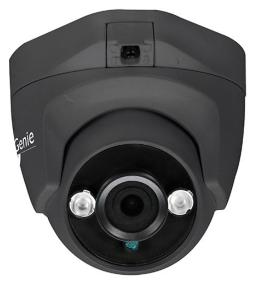

## **GEB Series**

2MP 4-in-1 IR Eyeball Cameras with 2.8mm Lens

The high definition GEB is a discreet eyeball design camera with the latest 4 in 1 AHD / TVI / CVI / CVBS technologies (fully selectable) and suitable for most general applications both indoors and outdoors. The camera utilises a 2.8mm fixed lens and with a 2MP 1080P resolution, providing a superb quality image. The camera OSD menu enables many options to be chosen including different languages, with the camera housing being available in a White or Grey finish.

- 1/2.7" 2MP CMOS
- AGC, AWB, AES
- 2D-DNR, 3D-DNR, D-WDR
- Multi-language OSD control from recorder
- Multi-technology (AHD,TVI,CVI and CVBS) output
- DC12V

**GEB** 

**GEBG** 