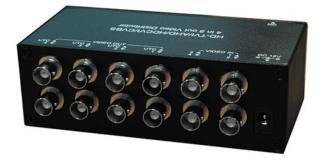

## 4 Input, 8 Output Video Distributor

The GCD408HD is a 4 input and 8 output HD-TVI, AHD, HDCVI and CVBS video distributor.

GCD408HD

## **Key Features**

- 4 Video Input, 8 Video Output
- Supports HD-TVI, AHD, HDCVI, 960H, NTSC, PAL Video Signal
- Built-In Jumper for UTC Output Setting (Video and Data Control Mode - Up the Coax)
- Built-In TVS Protection