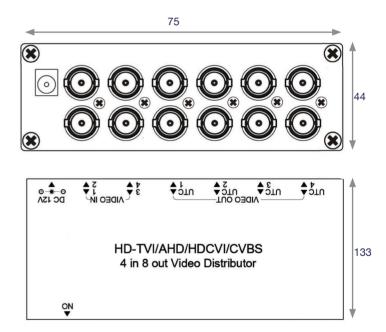

## Dimensions (mm)

## Specification

| Model Number         | GCD408HD                                                        |
|----------------------|-----------------------------------------------------------------|
| Video Input Channel  | BNC x4, 75Ω, 1Vp-p                                              |
| Video Output Channel | BNC x8, 75Ω, 1Vp-p                                              |
| Video Bandwidth      | 100MHz 0.1dB Gain Flatness                                      |
| Power Supply         | DC12V, 500mA                                                    |
| Power Consumption    | 180mA (Max)                                                     |
| Temperature          | Operation: 0 to 55°C, Storage: -20 to 85°C, Humidity: Up to 95% |
| Dimensions           | 75 (W) x 44 (H) x 133 (D) mm                                    |
| Unit Weight          | 430g                                                            |