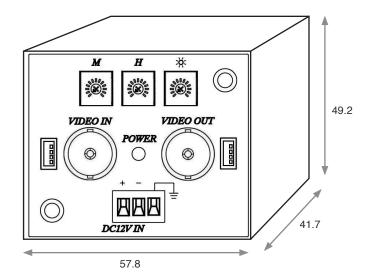

## **Technical Specification**

| Model Number           | GCA01HD                                                         |  |
|------------------------|-----------------------------------------------------------------|--|
| Video Format           | AHD/HD-TVI/HDCVI                                                |  |
| Video Input            | BNC 75 Ohms                                                     |  |
| Video Output           | BNC 75 Ohms                                                     |  |
| Distance               | AHD / HDCVI : 800M @1080p, HD-TVI : 600M @1080p                 |  |
| Power Supply           | DC12V 500mA                                                     |  |
| Power Consumption      | 85mA                                                            |  |
| Temperature            | Operation: 0 to 55°C, Storage: -20 to 85°C, Humidity: up to 95% |  |
| Dimensions (W x H x D) | 57.8 x 49.2 x 41.7                                              |  |
| Weight (a)             | 70                                                              |  |

# Dimensions (mm)