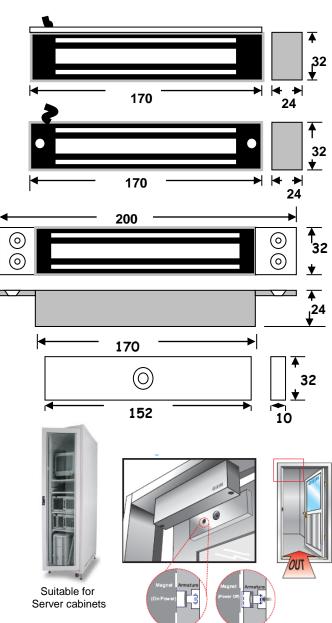

## **Specifications:**

- Voltage Tolerance: +/-15%
- Current Draw: 300mA/12VDC
- Operating Temperature: -10~55C (14~131F)
- Holding Force Up to 300lbs (136kg)
- · Dimensions:

Magnet (L)170. (W)32. (D)24mm Armature: (L)152. (W)32. (D)10.mm