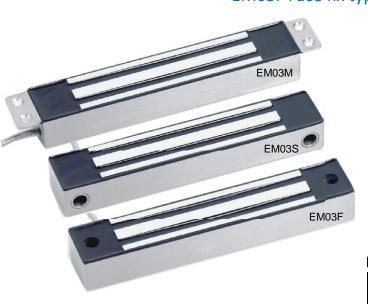

## **EM03 Stainless Micro magnets**

EM03M Motrice type EM03S Standard Fix type EM03F Face fix type

The fail-safe Electromagnetic Lock design with no mechanical parts but magnetic force to secure & release the doors. Suitable for use in areas which require access controlled or egress such as darkrooms, Cabinet etc...