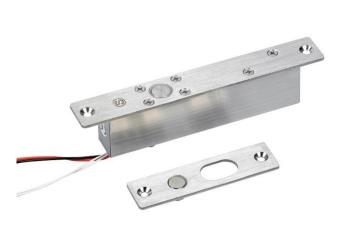

## EB150 150mm micro solenoid bolt

The compact size of this solenoid bolt makes it ideal for installations where space is limited and light usage is expected. It offers door position monitoring and variable re-locking delay.

## **Features**

- Fail safe operation (power to lock)
- Door position monitoring
- Variable re-lock delay
- · Compact design
- Mortice installation
- Low holding current

## **Technical Information**

Input voltage: 12Vdc

Activating current: 700mA

Holding current: 100mA

Bolt diameter: 12mm

Bolt throw: 12mm

Re-lock delay settings: 0s, 3s, 6s, 9s