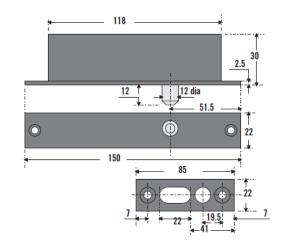

## **Technical Information**

Input voltage: 12Vdc

Activating current: 700mA

Holding current: 100mA

Bolt diameter: 12mm

Bolt throw: 12mm

Re-lock delay settings: 0s, 3s, 6s, 9s