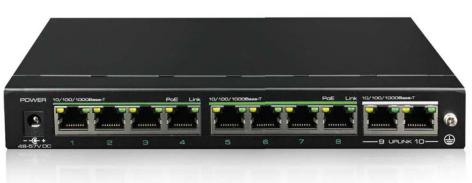

# 8 Ports PoE Full Gigabit PoE with 2 Gigabit Uplink Port Switch

VN EasySwitch 8 Pro Switch provides 8 x 10/100/1000Mpbs - TX PoE ports with 2x 10/100/1000Mbps uplink ports designed for Gigabit Ethernet access and PoE applications. It provides eight Gigabit downlink ports, two Gigabit uplink Ethernet port. The eight downlink ports support 802.3af/at standard and feature Max. 30W PoE power output of single port, Max. 120W of whole machine. The device supports one-key CCTV mode which isolates the communication between downlink and uplink ports. It can be widely used in security surveillance, hotels, schools, SMB engineering and other occasions.

### FEATURES

- Main Function: Provide 8x10/100/1000Base-T Ethernet ports(PoE) ,2x 10/100/1000BASE-T Ethernet ports;
- Compliance with standards: IEEE802.3, IEEE802.3u, IEEE802.3ab, IEEE802.3X, IEEE802.3af/at;
- PoE Power Supply: With 8x gigabit PoE RJ45 ports, each port supports max. 30W PoE output, whole machine reaches 120W PoE power output;
- One-key CCTV: Quickly achieve isolation among downlink ports via dial switch
- Protection: Support 6KV surge immunity, EFT testing standard;
- Operation: Plug & play, convenient to use, support desktop, wall-mounted installations. standard;