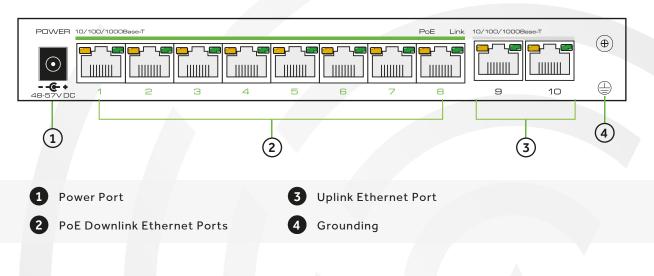

|
| Power Supply                                | DC 48V~57V                                   |
| Power Dissipation                           | <5W                                          |
| Work temperature                            | -10°C~45°C                                   |
| Storage temperature                         | -40°C~85℃                                    |
| Humidity(Non-condensin)                     | 5%-95%                                       |
| $Dimension\left(L{\times}W{\times}H\right)$ | 200mm×101.8mm×27mm                           |
| Weight                                      | 500g                                         |
| Regulator                                   | CE, FCC, ROHS                                |

### **BACK PANEL**