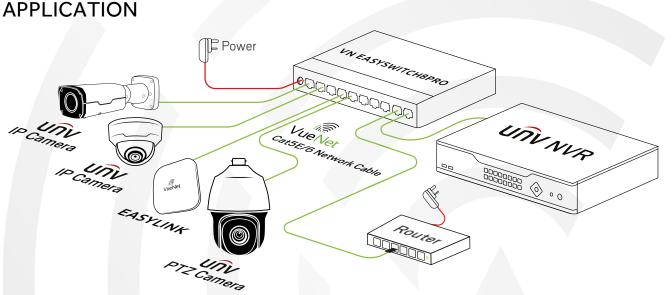

# 8 Ports PoE Full Gigabit PoE with 2 Gigabit Uplink Port Switch

VN EasySwitch 8 Pro Switch provides 8 x 10/100/1000Mpbs - TX PoE ports with 2x 10/100/1000Mbps uplink ports designed for Gigabit Ethernet access and PoE applications. It provides eight Gigabit downlink ports, two Gigabit uplink Ethernet port. The eight downlink ports support 802.3af/at standard and feature Max. 30W PoE power output of single port, Max. 120W of whole machine. The device supports one-key CCTV mode which isolates the communication between downlink and uplink ports. It can be widely used in security surveillance, hotels, schools, SMB engineering and other occasions.