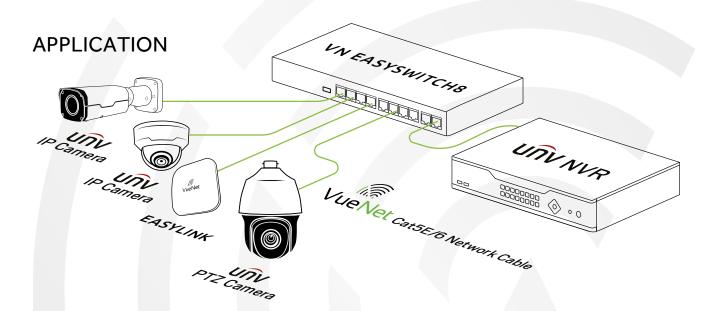

## 8 Port PoE 10/100Mbs Switch with 2 Gigabit Uplink Ports

VN Easyswitch 8 unmanaged PoE Switch provides 8 x 10/100Mpbs - T x PoE ports with 2 x 10/100/1000Mbps uplink ports is an Ethernet Switch which is applicated in high definition network surveillance and security system. The switch fully combines the characteristics of security surveillance with the use of Default VLAN and CCTV modes. The switch also supports PoE watchdog using VLAN or CCTV mode and it improves the online rate of cameras. VN EASYSWITCH8 also supports 250m (10mbps) extended transmission in CCTV mode.