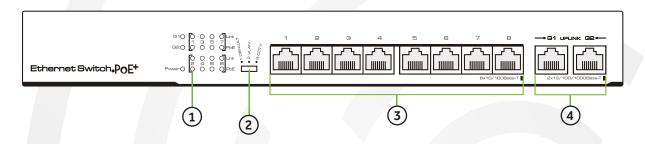

# **BACK PANEL**

1 LED Indicator

3 10/100Mbps PoE Port

2 DIP Switch

4 10/100/1000Mbps RJ45 Port