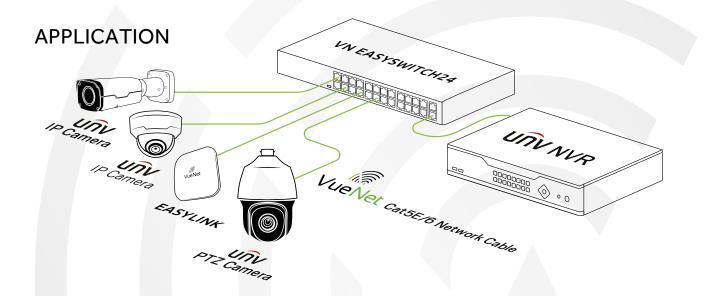

## 24 Port PoE 10/100Mbps Switch with 2 Gigabit Uplink Ports

VN Easyswitch 24 unmanaged PoE Switch provides 24 x 10/100Mpbs PoE ports (IEEE802.3af/at) with 2 x 1000Mbps Uplink ports, fulfills the demand for HD IP surveillance. Equipped with the excellent performance of ESD, 6KV lighting protection and surge protection circuits, the PoE switch could operate stably in the harsh environment. The switch fully combines the characteristics of Security Surveillance with the use of default VLAN and CCTV modes. The switch also supports the PoE watchdog using VLAN or CCTV mode and it improves the online rate of cameras. VN EASYSWITCH24 also supports upto 250m (10mbps) extended transmission in CCTV mode.