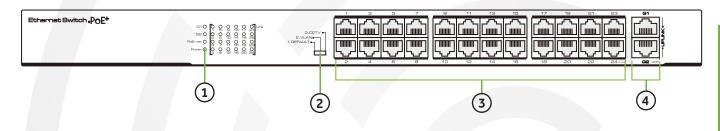

# **FRONT PANEL**

1 LED Indicator

3 10/100Mbps PoE Port

2 DIP Switch

4 10/100/1000Mbps RJ45 Port