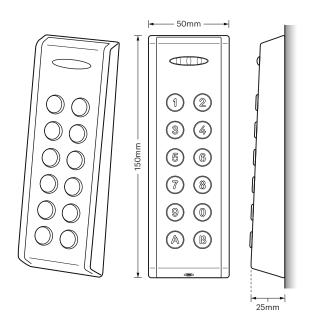

## **Mechanical Characteristics:**

- Dimensions (mm): 50 (W) x 150 (L) x 25 (D).
- · Cable/cores: 1m, 11 cores.
- · Weight: 0.4Kg (approx.).