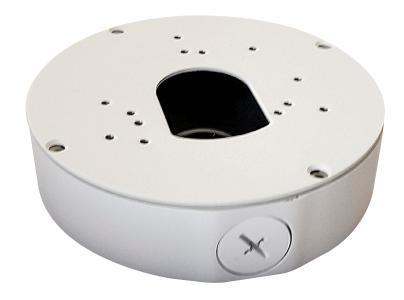

# **DOME JUNCTION BOX - DJBS(G)**

# EXTERNAL / INTERNAL SPACER FOR STATIC DOMES

The DJBS (Sand) and DJBG (Grey) junction boxes are designed to make the installation on Vista and Xeno static dome simpler, by providing a spacer that allows the connection cables to be hidden within.

The DJBs are supplied with a top plate to allow the mounting of internal domes.

For External applications this plate is not used and the domes are mounted directly onto the rubber seal.

#### Top plate

Allows mounting of internal domes

## **TECHNICAL SPECIFICATION**

| Model                        | VVRD37V11HDAS                                                     |
|------------------------------|-------------------------------------------------------------------|
| Dimensions                   | Diameter 147mm, height 40mm (including front plate)               |
| Mounting holes               | 4 x 6mm at 121mm diameter (supplied sealing o-rings must be used) |
| External dome mounting holes | 4 x 3mm at 121mm diameter (4 x 3mm machine screws supplied)       |
| Internal dome mounting       | Face plate wit pre-drillaed 3mm threaded holes (screws supplied)  |
| Cable entry                  | 2 x ¾" conduit ports rear and side entry                          |
| Material                     | Aluminium                                                         |
| Colour                       | Sand or Grey coloured options                                     |
| IP rating                    | IP66 (note camera otions)                                         |