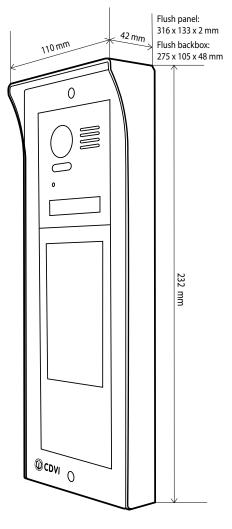

The door station is available in flush or surface mounting options and is compatible with all 2EASY 2-wire system <u>accessories</u>.

#### **Product Specifications**

| Material:<br>Mounting:<br>Technology:<br>Card reader: | Stainless steel panel<br>Flush or surface<br>2-wire, no polarity<br>RFID, 125KHz, 13.56MHz |
|-------------------------------------------------------|--------------------------------------------------------------------------------------------|
| Camera:                                               | 2.7" fisheye camera, 170° wide angle                                                       |
| Screen:                                               | 5" digital colour TFT, 800x480 pixels resolution                                           |
| Unlocking                                             |                                                                                            |
| time:                                                 | 1 to 99s                                                                                   |
| Relays:                                               | 1                                                                                          |
| Cable:                                                | 16AWG, Belden 8471<br>(recommended)                                                        |