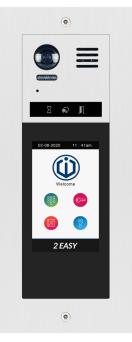

## **Product Description**

The CDV-T5 is the new addition to the 2EASY 2-wire range, featuring a fisheye camera with 170° viewing angle and a built-in proximity and MIFARE® reader, allowing card access via the door station's internal lock output. All programming is done directly through the touchscreen - no software is required.

#### **Key Features**

- Touchscreen video door station for apartment blocks
- 170° fisheye camera
- Built-in proximity and MIFARE® reader
- Up to 32 users (monitors)
- Answer the door via the VDP Connect app (only with CDV-47DX monitor)

#### **Product Specifications**

| Material:<br>Mounting:<br>Technology:<br>Card reader: | Stainless steel panel<br>Flush or surface<br>2-wire, no polarity<br>RFID, 125KHz, 13.56MHz |
|-------------------------------------------------------|--------------------------------------------------------------------------------------------|
| Camera:                                               | 2.7" fisheye camera, 170° wide angle                                                       |
| Screen:                                               | 5" digital colour TFT, 800x480 pixels resolution                                           |
| Unlocking                                             |                                                                                            |
| time:                                                 | 1 to 99s                                                                                   |
| Relays:                                               | 1                                                                                          |
| Cable:                                                | 16AWG, Belden 8471<br>(recommended)                                                        |