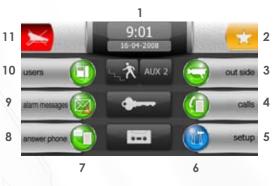

## System with receiver powered via bus

The Mitho SB interface is specially designed for simplicity of operation. The switchboard operator always maintains full control of the status of the system and can perform the following functions simply by touching the screen:

- Switch on stairwell lights and auxiliary services
- Select the most frequently-used functions from the "Preferred" menu
- Control all the video cameras, including the entry panels
- Examine the list of unanswered calls
- Enter operating profiles and weekly programming
- Enable/disable the voicemail function
- Action the door release mechanism
- Listen to messages memorized in the voicemail system
- Forward messages to the individual receivers
- 0 Scroll down the list of users for transfer of calls
- Enable /disable the interception of calls