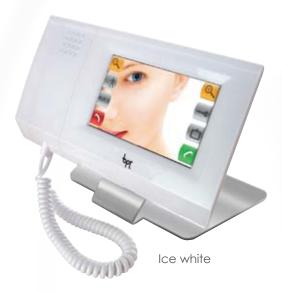

## The advanced solution for porter services

MITHO SB is a table-top colour video switchboard with a 4.3" 16:9 format LCD touch screen, available in two colours: Fusion Black or Ice White. As with all terminals in the "Mitho" range, navigation of the numerous functions is simple and intuitive, using colour codes for immediate association between the various functions and the different colours. This range also offers image zoom /pan functions, video-voicemail and audio using the handset or the hands-free option. The Mitho switchboard is supplied complete with an elegant and practical table-top support comprising of a sturdy 3 mm steel base with a refined, sleek shape and adapter.