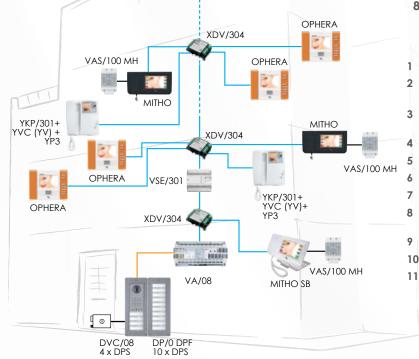

## Mitho switchboard

## The advanced solution for porter services

MITHO SB is a table-top colour video switchboard with a 4.3" 16:9 format LCD touch screen, available in two colours: Fusion Black or Ice White. As with all terminals in the "Mitho" range, navigation of the numerous functions is simple and intuitive, using colour codes for immediate association between the various functions and the different colours. This range also offers image zoom /pan functions, video-voicemail and audio using the handset or the hands-free option. The Mitho switchboard is supplied complete with an elegant and practical table-top support comprising of a sturdy 3 mm steel base with a refined, sleek shape and adapter.

## System with receiver powered via bus

The Mitho SB interface is specially designed for simplicity of operation. The switchboard operator always maintains full control of the status of the system and can perform the following functions simply by touching the screen: