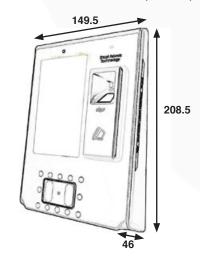

### Dimensions (mm)

www.geniecctv.com sales@geniecctv.com T: +44 (0) 1707 330 541 F: +44 (0) 1707 330 543

Genie CCTV Ltd.
CCTV House, City Park,
Watchmead,
Welwyn Garden City,
Hertfordshire,
AL7 1LT,
United Kingdom

## **Technical Specification**

| Model Number               | AC7000SC                                                                                                                 |
|----------------------------|--------------------------------------------------------------------------------------------------------------------------|
| CPU                        | 1GHz Quad Core                                                                                                           |
| LCD                        | 5.0" Touchpad LCD (400 x 800)                                                                                            |
| Camera                     | Tilted Dual Camera (Colour & IR)                                                                                         |
| Flash / RAM                | Flash 4G & Micro SD 8GB / 1GB                                                                                            |
| User Capacity              | 250,000 User / 250,000 Card / 500,000 Finger (1:25,000)<br>10,000 Face (1toN 2,000)<br>10,000,000 Log / 20,000 Image Log |
| Voice / Beep               | Sounds Volume Control, Supports Multiple Languages                                                                       |
| Fingerprint Module         | FAS04 (20x20mm / 400x400 Pixel / 500DPI) -PIV Certified Fingerprint Sensor                                               |
| Card Reader Option         | 125KHz RF / 13.56MHz Smart Card (1 Sam Socket)<br>HID 125K Prox Card (Option) / HID iClass Card (Option)                 |
| External SD Card Supported | Data Backup / FW Upgrade                                                                                                 |
| Illuminance Sensor         | If Illumination is low, its is saved as an image log as IR image to be identifiable.                                     |
| Communication Interface    | TCP / IP (10/100M), RS-485, RS232, Wiegand In & Out, Wireless Lan (USB Type, Optional)                                   |
| Server Coupling            | O (With the Unis Server)                                                                                                 |
| Anti-Passback              | O (When using the Unis Server)                                                                                           |
| Lock Control               | EM, Strike, Motor Lock, Auto Door                                                                                        |
| I/O                        | 4 In (Exit, 3 Monitor),<br>2 Out (Combination with Lock Control)                                                         |
| Operation System           | Android                                                                                                                  |
| Dimensions (W x H x D)     | 149.5 x 208.5 x 46 mm                                                                                                    |