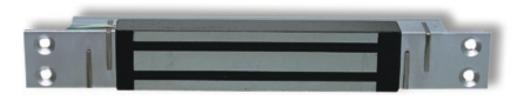

## **CSL-30 Shearlock**

- \* Patented Alignment Feature
- \* Up to 1500Kg Holding
- \* 12/24VDC
- \* No "In-Rush" Current
- \* Monitored as Standard
- \* High Quality
- \* 3 Year Warranty

Patented self-aligning mechanism

## **Specification**

Voltage: 12/24vdc 630mA @ 12vdc, 313mA @ 24vdc **Current: Holding Force: Up to 1500kg Dimensions Magnet:** 30 x 230 x 28mm (w x 1 x d) **Dimensions Armature:** 30 x 230 x 28mm (w x l x d) Finish: Aluminium/Steel **Monitoring:** Reed Contact for "Locked" **Housing Dimension:** 50 x 50 x 330mm (2 pieces)