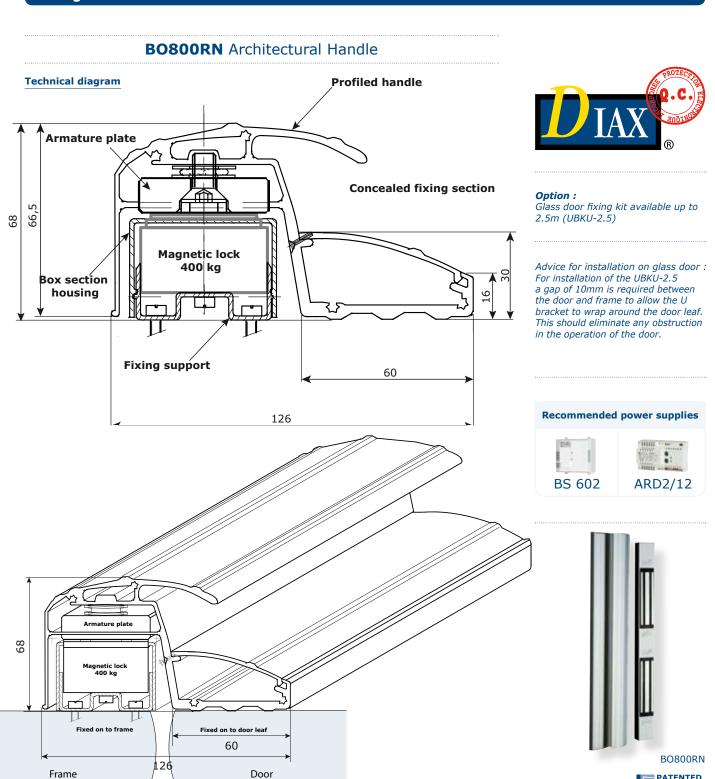

# **BO800RN Architectural Handle**

A CDV Group Product

Range: DIAX®

#### ■ Holding Force:

- each magnet = 400 kg (P400RN)
- 2.5 & 3m versions 800 kg (BO800RN)
- or 1200 kg (BO1200RN)
- 400mm version 400 kg (PBO400RN) or 600mm version 800 kg (PBO800RN)

  Voltage: 12 VDC / 24 VDC
- Current draw per magnet:

560 mA (at 12 VDC), 270 mA (at 24 VDC)

- Temperature range:
  - -20°C to +70°C
- Satin Anodised Aluminium standard, option of RAL (colour specified)
- Each handle comprises 2 elements: 1 handle for armatures and 1 section for locks
- Wider fixing section (60mm), with profiled cover plate to match handle
- Completely hidden fixings/connections providing high resistance to vandalism (HRV)
- Aluminium end caps for handle and section.

### **Product Details**

- Mode of fixing for fast and effective result:
- magnets and armatures pre-assembled
- final fix covers snap-on for simplicity
- Patented fixing of main assembly and covers
- Greater tolerances to cater for imperfections of the door
- Cabling facilitated within housing for ease of connection
- Reinforced fixing capability within housings
- Design and available finishes will harmonise with all surroundings