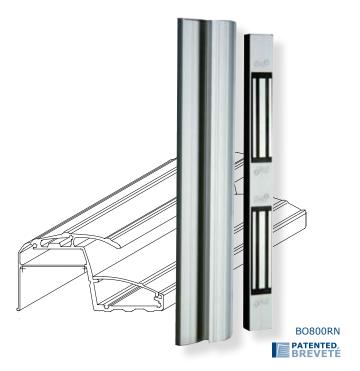

# **BO800RN Architectural Handle**

A CDV Group Product

Range: DIAX®

## A self-contained locking innovation

The BO800RN is a new profiled architectural handle, which ensures high security electromagnetic locking without any reduction in door width or height. The new design allows for fast installation and is ideal for retrofit to existing doors.

Technology, ergonomics and performance ensure the BO800RN offers a major advantage over traditional electromagnetic locking. The patented profile fits in with the make up of the door, and tolerances within the product allow for door imperfections to be catered for. The BO800RN offers an increased holding force, as 400Kg electromagnetic locks are used - 800 kg (where 2 magnets are included) and 1200 kg (where 3 magnets are included) increase the security and strength of the locking.