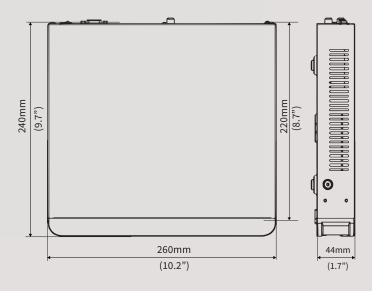

#### **DIMENSIONS**

### **SPECIFICATION**

| Model                  | UNVR301-08-P8                                                                                                                        |
|------------------------|--------------------------------------------------------------------------------------------------------------------------------------|
| Video/Audio Input      |                                                                                                                                      |
| IP Video Input         | 8-ch                                                                                                                                 |
| Two-way Audio Input    | 1-ch, RCA                                                                                                                            |
| Network                |                                                                                                                                      |
| Incoming Bandwidth     | 60Mbps                                                                                                                               |
| Outgoing Bandwidth     | 64Mbps                                                                                                                               |
| Remote Users           | 128                                                                                                                                  |
| Protocols              | P2P, UPnP, NTP, DHCP, PPPoE                                                                                                          |
| Video/Audio Output     |                                                                                                                                      |
| HDMI/VGA Output        | HDMI: 4K (3840x2160) /30Hz, 1920x1080p /60Hz, 1920x1080p /50Hz, 1600x1200 /60Hz, 1280x1024 /60Hz, 1280x720 /60Hz, 1024x768 /60Hz     |
| -                      | VGA: 1920x1080p /60Hz, 1920x1080p /50Hz, 1600x1200 /60Hz, 1280x1024 /60Hz, 1280x720 /60Hz, 1024x768 /60Hz                            |
| Recording Resolution   | 8MP/6MP/5MP/4MP/3MP/1080p/960p/720p/D1/2CIF/CIF                                                                                      |
| Audio Output           | 1-ch, RCA                                                                                                                            |
| Synchronous Playback   | 8-ch                                                                                                                                 |
| Corridor Mode Screen   | 1/3                                                                                                                                  |
| Decoding               |                                                                                                                                      |
| Decoding format        | Ultra 265, H.265, H.264                                                                                                              |
| Live view / Playback   | 8MP/6MP/5MP/4MP/3MP/1080p/960p/720p/D1/2CIF/CIF                                                                                      |
| Capability             | 1 x 4K@30, 2 x 4MP@30, 4 x 1080p@30, 8 x 720p@30, 16 x D1                                                                            |
| Hard Disk              |                                                                                                                                      |
| SATA                   | 1 SATA interface                                                                                                                     |
| Capacity               | up to 8TB for each disk                                                                                                              |
| Smart                  | •                                                                                                                                    |
| VCA Detection          | Face detection, Intrusion detection, Cross line detection, Audio detection, Defocus detection, Scene change detection, Auto tracking |
| VCA Search             | Face search, Behavior search                                                                                                         |
| Statistical Analysis   | People counting                                                                                                                      |
| External Interface     |                                                                                                                                      |
| Network Interface      | 1 RJ-45 10M/100M self-adaptive Ethernet Interface                                                                                    |
| USB Interface          | Rear panel: 2 x USB2.0, Front panel: 1 x USB2.0                                                                                      |
| Alarm In               | 4-ch                                                                                                                                 |
| Alarm Out              | 1-ch                                                                                                                                 |
| PoE                    |                                                                                                                                      |
| Interface              | 8 independent 100 Mbps PoE network interfaces                                                                                        |
| Max Power              | Max 30W for single port                                                                                                              |
|                        | Max 108W in total (13.5W for each)                                                                                                   |
| Supported Standard     | IEEE 802.3at, IEEE 802.3af                                                                                                           |
| General                |                                                                                                                                      |
| Power Supply           | 52V DC Power Consumption: ≤ 5 W( without HDD )                                                                                       |
| Working Environment    | -10°C ~ + 55°C ( +14°F ~ +131°F ), Humidity ≤ 90% RH(non-condensing)                                                                 |
| Dimensions             | 260mm ×240mm × 44mm (10.2" ×9.4" ×1.7")                                                                                              |
| Weight ( without HDD ) | ≤ 1.12 Kg (2.47 lb)                                                                                                                  |
| ,                      |                                                                                                                                      |