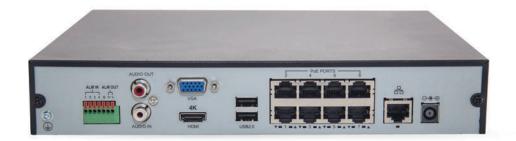

### **SPECIFICATION**

| Model                  | UNVR301-08-P8                                                                                                                        |
|------------------------|--------------------------------------------------------------------------------------------------------------------------------------|
| Video/Audio Input      |                                                                                                                                      |
| IP Video Input         | 8-ch                                                                                                                                 |
| Two-way Audio Input    | 1-ch, RCA                                                                                                                            |
| Network                |                                                                                                                                      |
| Incoming Bandwidth     | 60Mbps                                                                                                                               |
| Outgoing Bandwidth     | 64Mbps                                                                                                                               |
| Remote Users           | 128                                                                                                                                  |
| Protocols              | P2P, UPnP, NTP, DHCP, PPPoE                                                                                                          |
| Video/Audio Output     |                                                                                                                                      |
| HDMI/VGA Output        | HDMI: 4K (3840x2160) /30Hz, 1920x1080p /60Hz, 1920x1080p /50Hz, 1600x1200 /60Hz, 1280x1024 /60Hz, 1280x720 /60Hz, 1024x768 /60Hz     |
| -                      | VGA: 1920x1080p /60Hz, 1920x1080p /50Hz, 1600x1200 /60Hz, 1280x1024 /60Hz, 1280x720 /60Hz, 1024x768 /60Hz                            |
| Recording Resolution   | 8MP/6MP/5MP/4MP/3MP/1080p/960p/720p/D1/2CIF/CIF                                                                                      |
| Audio Output           | 1-ch, RCA                                                                                                                            |
| Synchronous Playback   | 8-ch                                                                                                                                 |
| Corridor Mode Screen   | 1/3                                                                                                                                  |
| Decoding               |                                                                                                                                      |
| Decoding format        | Ultra 265, H.265, H.264                                                                                                              |
| Live view / Playback   | 8MP/6MP/5MP/4MP/3MP/1080p/960p/720p/D1/2CIF/CIF                                                                                      |
| Capability             | 1 x 4K@30, 2 x 4MP@30, 4 x 1080p@30, 8 x 720p@30, 16 x D1                                                                            |
| Hard Disk              |                                                                                                                                      |
| SATA                   | 1 SATA interface                                                                                                                     |
| Capacity               | up to 8TB for each disk                                                                                                              |
| Smart                  | •                                                                                                                                    |
| VCA Detection          | Face detection, Intrusion detection, Cross line detection, Audio detection, Defocus detection, Scene change detection, Auto tracking |
| VCA Search             | Face search, Behavior search                                                                                                         |
| Statistical Analysis   | People counting                                                                                                                      |
| External Interface     |                                                                                                                                      |
| Network Interface      | 1 RJ-45 10M/100M self-adaptive Ethernet Interface                                                                                    |
| USB Interface          | Rear panel: 2 x USB2.0, Front panel: 1 x USB2.0                                                                                      |
| Alarm In               | 4-ch                                                                                                                                 |
| Alarm Out              | 1-ch                                                                                                                                 |
| PoE                    |                                                                                                                                      |
| Interface              | 8 independent 100 Mbps PoE network interfaces                                                                                        |
| Max Power              | Max 30W for single port                                                                                                              |
|                        | Max 108W in total (13.5W for each)                                                                                                   |
| Supported Standard     | IEEE 802.3at, IEEE 802.3af                                                                                                           |
| General                |                                                                                                                                      |
| Power Supply           | 52V DC Power Consumption: ≤ 5 W( without HDD )                                                                                       |
| Working Environment    | -10°C ~ + 55°C ( +14°F ~ +131°F ), Humidity ≤ 90% RH(non-condensing)                                                                 |
| Dimensions             | 260mm ×240mm × 44mm (10.2" ×9.4" ×1.7")                                                                                              |
| Weight ( without HDD ) | ≤ 1.12 Kg (2.47 lb)                                                                                                                  |
| ,                      |                                                                                                                                      |