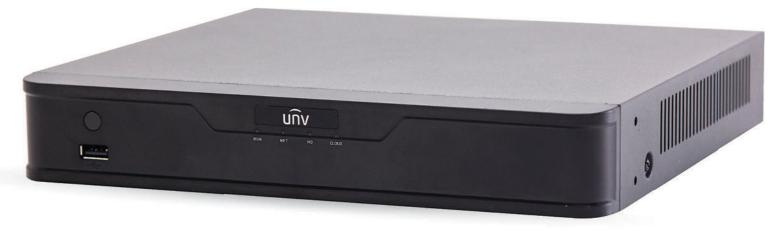

## 8 Channel 1 HDD NVR

#### UNVR301-08-P8

#### **KEY FEATURES**

- Support Ultra 265/H.265/H.264 video formats
- 8-channel input
- Plug & Play with 4/8 independent PoE network interfaces
- Third-party IP cameras supported with ONVIF conformance: Profile S, Profile G, Profile C, Profile Q, Profile A, Profile T
- Support 1-ch HDMI, 1-ch VGA, HDMI at up to 4K(3840x2160) resolution

- HDMI and VGA simultaneous output
- Up to 8 Megapixels resolution recording
- 1 SATA HDD up to 8 TB
- ANR technology to enhance the storage reliability when the network is disconnected
- Support cloud upgrade